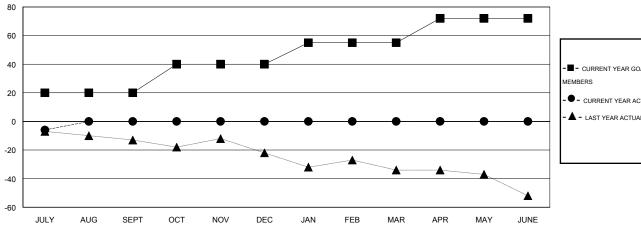

| <ul> <li>CURRENT YEAR GOALS FOR NEW</li> </ul> |  |
|------------------------------------------------|--|
| MEMBERS                                        |  |
|                                                |  |

CURRENT YEAR ACTUAL MEMBERS

- LAST YEAR ACTUAL MEMBERS

| DROPPED CLUBS: 1 |    |
|------------------|----|
| DROPPED MEMBERS  |    |
| DECEASED         | 0  |
| CLUB CANCELLED   | 0  |
| OTHER            | 15 |
| TOTAL            | 15 |